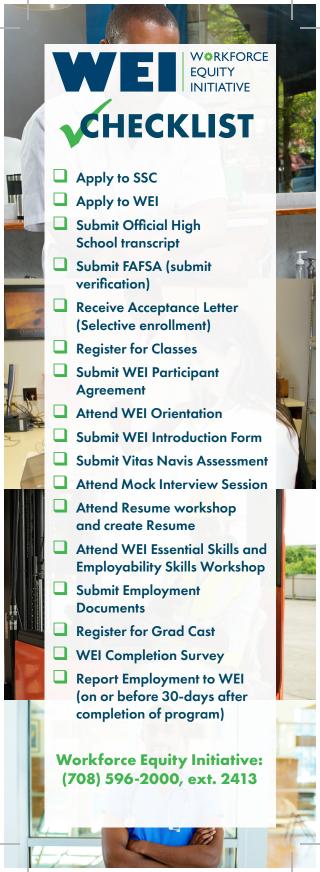

## QUESTIONS, QUESTIONS – WHERE SHOULD I CALL?

| Questions about                   | Where?                                    | Ext.               |
|-----------------------------------|-------------------------------------------|--------------------|
| Activities and Clubs              | Student Life                              | 2418               |
| Athletics                         | Athletic Department                       | 2413               |
| Disabilities/<br>Accommodations   | SSDO                                      | 2572               |
| Enrollment Verification           | Records                                   | 2326               |
| Food Service                      | Cafeteria                                 | 2437               |
| GED/ESL